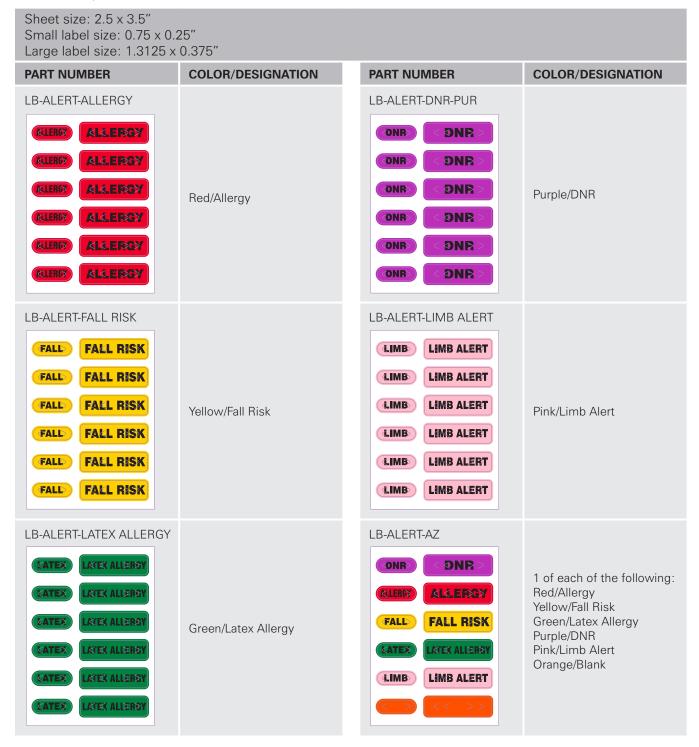

# SPECIFICATIONS AT A GLANCE\*

#### SPOT ALERT LABELS

Spot-alert color-coded labels can be adhered to any wristband and feature a strong adhesive that causes the label to tear if tampered with. They are available in standard color and designation combinations to support the most critical patient conditions.