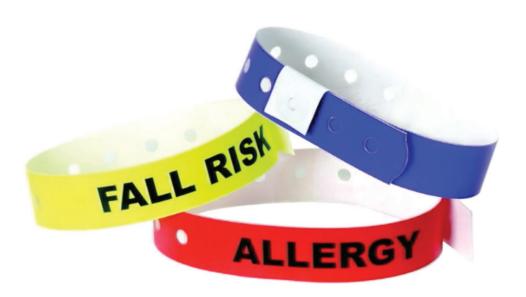

# **Alert Solutions**

Enable quick identification of special patient conditions with color-coded wristbands and labels from Zebra. Our solutions enable compliance with state, regional and local color-coding standards for patient conditions such as allergy, DNR, fall-risk, latex-allergy and restricted limb.

### **SLIM ALERT WRISTBANDS**

These color-coded vinyl clip-closure wristbands are  $0.625 \times 10^{\prime\prime}$  and are pre-printed with patient conditions.

| Wristbands per case: 500 |                     |                                                       |  |
|--------------------------|---------------------|-------------------------------------------------------|--|
| PART NUMBER              | COLOR/DESIGNATION   |                                                       |  |
| PS-ALLERGY-RD            | Red/Allergy         | • ALLERGY                                             |  |
| PS-FALLRISK-YEL          | Yellow/Fall Risk    | FALL RISK                                             |  |
| PS-LATEXALLERGY-GRE      | Green/Latex Allergy | • LATEX ALLERGY • • • • • • • • • • • • • • • • • • • |  |
| PS-DNR-PUR               | Purple/DNR          | • DNR • • • • • • • • • • • • • • • • • • •           |  |
| PS-BLANK-PUR             | Purple/Blank        | •                                                     |  |
| PS-LIMBALERT-PNK         | Pink/Limb Alert     | C LIMB ALERT                                          |  |

### TYVEK® ALERT WRISTBANDS

These color-coded Tyvek adhesive closure wristbands are 1 x 10" and are pre-printed with patient conditions.

| Wristbands per case: 1000 |                     |                                                                                                                                                                                                                                                                                                                                                                                                                                                                                                                                                                                                                                                                                                                                                                                                                                                                                                                                                                                                                                                                                                                                                                                                                                                                                                                                                                                                                                                                                                                                                                                                                                                                                                                                                                                                                                                                                                                                                                                                                                                                                                                                |
|---------------------------|---------------------|--------------------------------------------------------------------------------------------------------------------------------------------------------------------------------------------------------------------------------------------------------------------------------------------------------------------------------------------------------------------------------------------------------------------------------------------------------------------------------------------------------------------------------------------------------------------------------------------------------------------------------------------------------------------------------------------------------------------------------------------------------------------------------------------------------------------------------------------------------------------------------------------------------------------------------------------------------------------------------------------------------------------------------------------------------------------------------------------------------------------------------------------------------------------------------------------------------------------------------------------------------------------------------------------------------------------------------------------------------------------------------------------------------------------------------------------------------------------------------------------------------------------------------------------------------------------------------------------------------------------------------------------------------------------------------------------------------------------------------------------------------------------------------------------------------------------------------------------------------------------------------------------------------------------------------------------------------------------------------------------------------------------------------------------------------------------------------------------------------------------------------|
| PART NUMBER               | COLOR/DESIGNATION   |                                                                                                                                                                                                                                                                                                                                                                                                                                                                                                                                                                                                                                                                                                                                                                                                                                                                                                                                                                                                                                                                                                                                                                                                                                                                                                                                                                                                                                                                                                                                                                                                                                                                                                                                                                                                                                                                                                                                                                                                                                                                                                                                |
| TY-ALLERGY                | Red/Allergy         | ALLERGY                                                                                                                                                                                                                                                                                                                                                                                                                                                                                                                                                                                                                                                                                                                                                                                                                                                                                                                                                                                                                                                                                                                                                                                                                                                                                                                                                                                                                                                                                                                                                                                                                                                                                                                                                                                                                                                                                                                                                                                                                                                                                                                        |
| TY-FALL RISK              | Yellow/Fall Risk    | FALL RISK                                                                                                                                                                                                                                                                                                                                                                                                                                                                                                                                                                                                                                                                                                                                                                                                                                                                                                                                                                                                                                                                                                                                                                                                                                                                                                                                                                                                                                                                                                                                                                                                                                                                                                                                                                                                                                                                                                                                                                                                                                                                                                                      |
| TY-LATEX ALLERGY          | Green/Latex Allergy | LATEX ALLERGY                                                                                                                                                                                                                                                                                                                                                                                                                                                                                                                                                                                                                                                                                                                                                                                                                                                                                                                                                                                                                                                                                                                                                                                                                                                                                                                                                                                                                                                                                                                                                                                                                                                                                                                                                                                                                                                                                                                                                                                                                                                                                                                  |
| TY-DNR-PUR                | Purple/DNR          | DNR                                                                                                                                                                                                                                                                                                                                                                                                                                                                                                                                                                                                                                                                                                                                                                                                                                                                                                                                                                                                                                                                                                                                                                                                                                                                                                                                                                                                                                                                                                                                                                                                                                                                                                                                                                                                                                                                                                                                                                                                                                                                                                                            |
| TY-LIMB ALERT             | Pink/Limb Alert     | LIMB ALERT                                                                                                                                                                                                                                                                                                                                                                                                                                                                                                                                                                                                                                                                                                                                                                                                                                                                                                                                                                                                                                                                                                                                                                                                                                                                                                                                                                                                                                                                                                                                                                                                                                                                                                                                                                                                                                                                                                                                                                                                                                                                                                                     |
| TY-NOSTICKNOBP            | Pink                | NO STICK / NO BP                                                                                                                                                                                                                                                                                                                                                                                                                                                                                                                                                                                                                                                                                                                                                                                                                                                                                                                                                                                                                                                                                                                                                                                                                                                                                                                                                                                                                                                                                                                                                                                                                                                                                                                                                                                                                                                                                                                                                                                                                                                                                                               |
| TY-BLANK-SIL              | Silver/Blank        | in the state of th |
| TY-OSARISK                | Blue                | OSA RISK                                                                                                                                                                                                                                                                                                                                                                                                                                                                                                                                                                                                                                                                                                                                                                                                                                                                                                                                                                                                                                                                                                                                                                                                                                                                                                                                                                                                                                                                                                                                                                                                                                                                                                                                                                                                                                                                                                                                                                                                                                                                                                                       |
| TY-ISOLATION              | Green/Isolation     | ISOLATION ISSUED                                                                                                                                                                                                                                                                                                                                                                                                                                                                                                                                                                                                                                                                                                                                                                                                                                                                                                                                                                                                                                                                                                                                                                                                                                                                                                                                                                                                                                                                                                                                                                                                                                                                                                                                                                                                                                                                                                                                                                                                                                                                                                               |